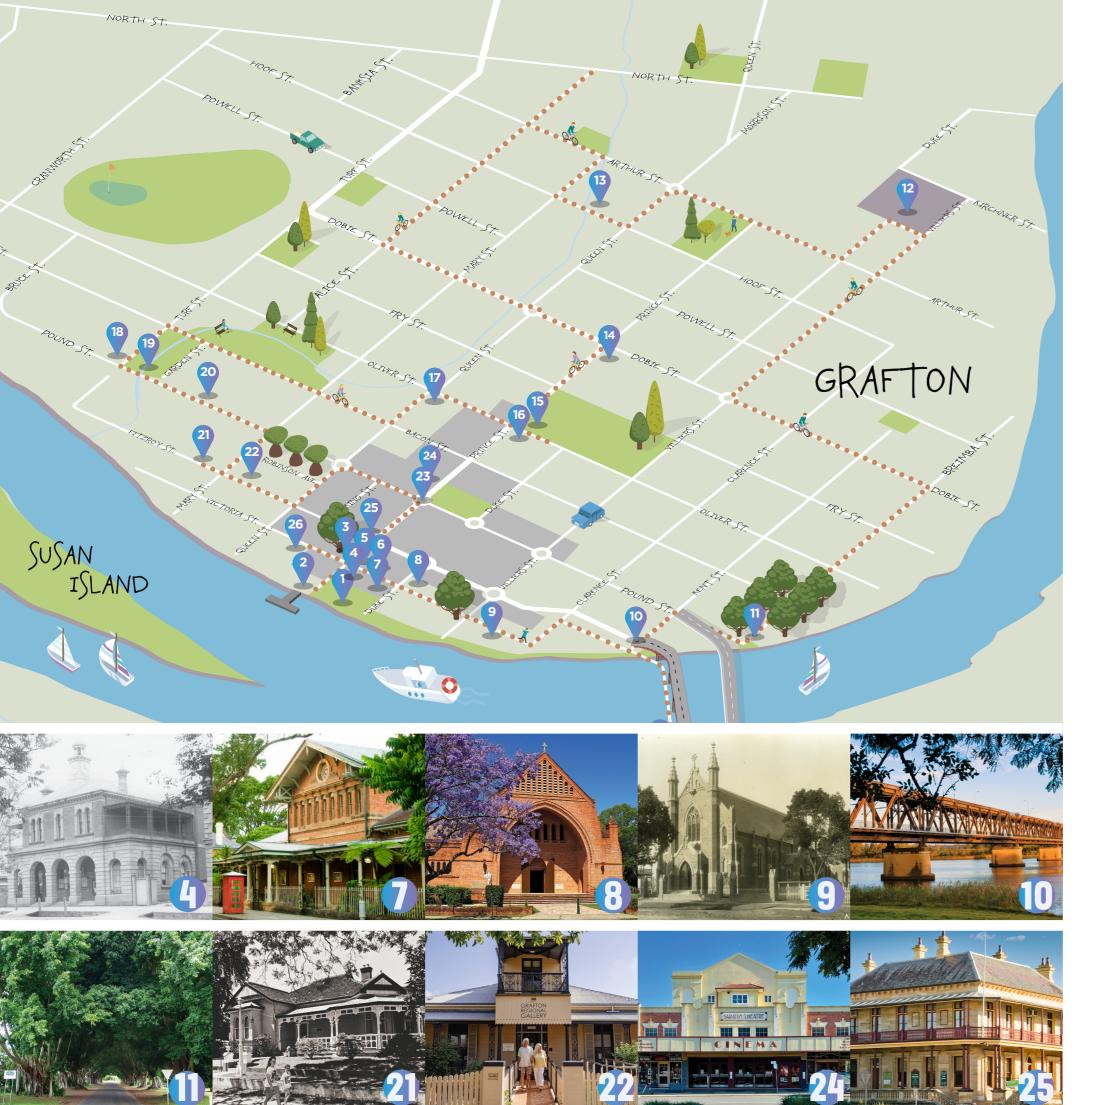

## Grafton. **Proudly Bundjalung Country**

- 1.
- 2.
- З.
- 4.
- 5.
- 6.
- 7.
- 8.
- 9.
- 11.
- 13.

- & Manse 1880

- 19.
- 20.
- 23.
- 24.
- 25.

Memorial Park 1876 Crown Hotel 1871 Clarence River County Council Building 1932 & White Fig Tree c1880 Post Office 1874 Post Office Hotel 1876 Foott, Law & Co 1876 & Fitzgerald Chambers 1908 Sheriffs Office 1861 & Court House 1880 Christ Church Cathedral 1884, Deanary 1872 & Bishopsholme 1924 St. Mary's Church 1914, Convent 1928 & Presbytery 1911 10. Grafton Rail & Road Bridge 1932 Fig Tree Avenue 1942 12. Grafton Cemetery 1859 Grafton Gaol 1893 14. The Barn - Grafton Showgrounds 1884 15. Fisher Park & Gates 1888 16. St Andrew's Presbyterian Church 1886 17. Criterion Hall c1888 18. Village Green Hotel c1880 See Park 1886 Jacaranda Avenue 1910 21. Schaeffer House (Museum) 1900 22. Prentice House (Grafton Regional Gallery) 1880 Clock Tower 1909 Saraton Theatre 1926 Commercial Bank of Sydney 1892 26. Roches Family Hotel 1869