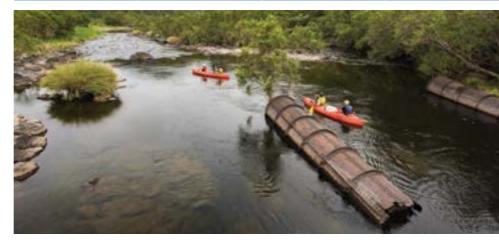

# SECTION 1 - The Junction to Cartmill Park

| Driving distance from Grafton: |       | 77kms (1:20mins) |        |
|--------------------------------|-------|------------------|--------|
| Skill level                    | Grade | Distance         | Time   |
| Intermediate                   | 2-3   | 24km             | 6-8hrs |

### SECTION 2 - Cartmill Park to Buccarumbi

| Driving distance from Grafton: |              | 46kms (0:40mins) |          |        |
|--------------------------------|--------------|------------------|----------|--------|
|                                | Skill level  | Grade            | Distance | Time   |
|                                | Intermediate | 2                | 28kms    | 7-9hrs |

| SECTION 3 - Buccarumbi to Nymboida River Campground |       |                  |        |
|-----------------------------------------------------|-------|------------------|--------|
| Driving distance from Grafton:                      |       | 50kms (1:00mins) |        |
| Skill level                                         | Grade | Distance         | Time   |
| Intermediate                                        | 2     | 22km             | 6-8hrs |

| SECTION 4 - Nymboida River Campground to Jackadgery |       |                  |        |
|-----------------------------------------------------|-------|------------------|--------|
| Driving distance from Grafton:                      |       | 55kms (1:20mins) |        |
| Skill level                                         | Grade | Distance         | Time   |
| Experienced                                         | 3-4   | 23km             | 6-8hrs |

| SECTION 5 - Jackadgery to Cangai Broadwater |       |                  |        |
|---------------------------------------------|-------|------------------|--------|
| Driving distance from Grafton:              |       | 48kms (0:40mins) |        |
| Skill level                                 | Grade | Distance         | Time   |
| Novice-intermediate                         | 2     | 27km             | 5-7hrs |

### SECTION 6 - Car

**Driving distance** 

Skill level

Intermediate

Intermediate

| SECTION 8 - Win  |
|------------------|
| Driving distance |
| Skill level      |
| Novice           |

| l | ngai Broadwater to The Gorge |                    |                       |  |  |
|---|------------------------------|--------------------|-----------------------|--|--|
| f | rom Grafton:                 | 70kms (1:00mins)   |                       |  |  |
|   | Grade                        | Distance           | Time                  |  |  |
|   | 2-3                          | 22km               | Overnight             |  |  |
| Į |                              |                    |                       |  |  |
|   | 1 Clove                      | 8                  |                       |  |  |
| 2 | a march                      | The Bar            | and the second        |  |  |
| 1 |                              |                    | 1                     |  |  |
| 2 |                              |                    | e Terrer              |  |  |
|   | Annal States                 | Contraction of the |                       |  |  |
| - |                              |                    | and the second second |  |  |
|   |                              | P. C.              | A STATE               |  |  |
|   |                              |                    |                       |  |  |

| Gorge to Winegrove |                                |          |           |  |
|--------------------|--------------------------------|----------|-----------|--|
| f                  | from Grafton: 75kms (1:50mins) |          |           |  |
|                    | Grade                          | Distance | Time      |  |
|                    | 2                              | 30km     | Overnight |  |

### egrove to Copmanhurst

| f | rom Grafton: | 40kms (0:30mins) |        |
|---|--------------|------------------|--------|
|   | Grade        | Distance         | Time   |
|   | 1-2          | 20km             | 4-5hrs |