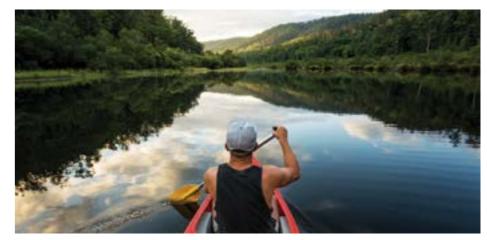

# **GOOD TO KNOW**

The Clarence Canoe & Kayak Trail is the longest whitewater trail in Australia, covering more than 195 km of river between the Nymboi-Binderay National Park and the township of Copmanhurst.

The trail offers spectacular scenery, an abundance of wildlife and exhilarating flat water and whitewater adventure, encompassing the Nymboida, Mann and Clarence river systems. There is something to please all paddling palates across the eight map sections whether you're into zen-like novice cruising or bone-rattling rapids. You can base yourself in Grafton to tackle a section at a time or you take the overnight wilderness camping option. It's totally up to you.