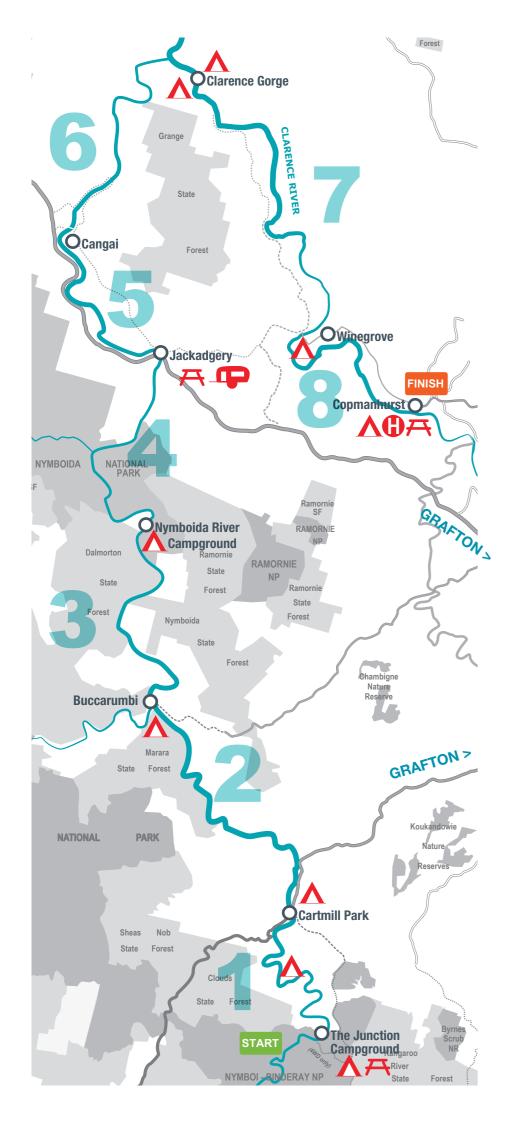

# Check your skill level...

Experienced - (Minimum Standard) Ability to paddle Grade 3+ rapids with confidence

Intermediate - (Minimum Standard) Ability to run Grade 2 rapids with confidence

Novice - (Minimum Standard) Ability to manoeuvre canoe with confidence

| SECTION 4 - Nymboida River Campground to Jackadgery |       |                  |        |
|-----------------------------------------------------|-------|------------------|--------|
| Driving distance from Grafton:                      |       | 55kms (1:20mins) |        |
| Skill level                                         | Grade | Distance         | Time   |
| Experienced                                         | 3-4   | 23km             | 6-8hrs |