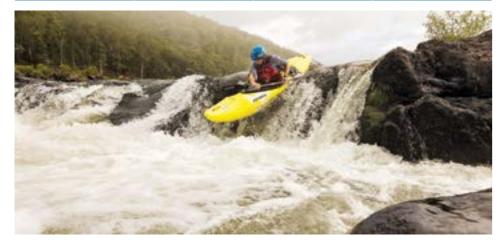

The trail offers spectacular scenery, an abundance of wildlife and exhilarating flat water and whitewater adventure, encompassing the Nymboida, Mann and Clarence river systems. There is something to please all paddling palates across the eight map sections whether you're into zen-like novice cruising or bone-rattling rapids. You can base yourself in Grafton to tackle a section at a time or you take the overnight wilderness camping option. It's totally up to you.

# Check your skill level...

Experienced - (Minimum Standard) Ability to paddle Grade 3+ rapids with confidence

Intermediate - (Minimum Standard) Ability to run Grade 2 rapids with confidence

Novice - (Minimum Standard) Ability to manoeuvre canoe with confidence